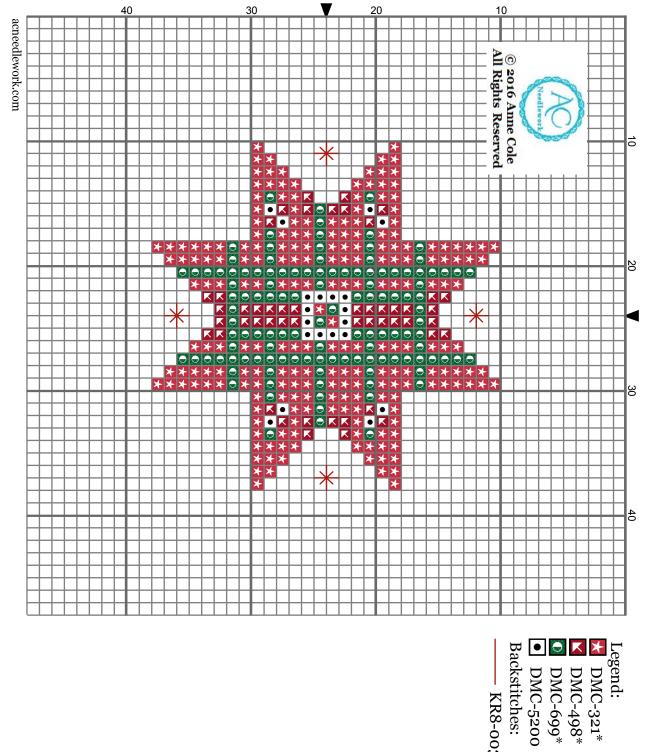

## Little Christmas Star

SH404

DMC-5200

- KR8-003

SH404

# Floss Colors and Symbols:

★ DMC 321\* christmas red ★ DMC 498\* christmas red - dk

DMC 699\* christmas green DMC 5200 snow white

(\*) Blended Entries:

DMC-321 & KRE-003HL DMC-498 & KRE-061

)3HL (DMC-christmas red blended with -Red Hi Lustre)

DMC-699 & KRE-009HL (DMC-christmas green blended with -Emerald Hi Lustre) (DMC-christmas red - dk blended with -Ruby)

**Backstitch Lines:** 

----- KR8-003 Red

Use two strands of Kreinik Blending Filament for the backstitched stars.

All blending filament is optional.

**Note:** Arrows on the top and side of the pattern indicate the center.

Gray areas on patterns with more than one page indicate overlap area. Do not stitch the gray area.