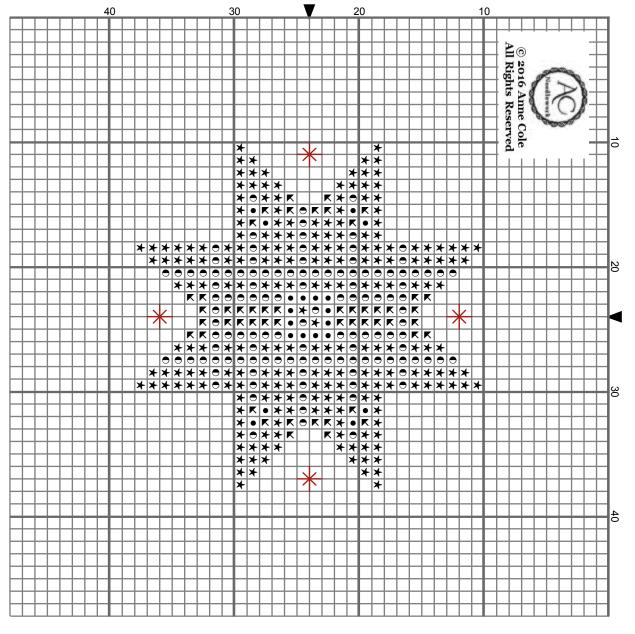

## Little Christmas Star

Backstitches:

- KR8-003

DMC-5200

acneedlework.com

# Floss Colors and Symbols:

★ DMC 321\* christmas red ★ DMC 498\* christmas red - dk

DMC 699\* christmas green DMC 5200 snow white

(\*) Blended Entries:

DMC-321 & KRE-003HL DMC-498 & KRE-061

)3HL (DMC-christmas red blended with -Red Hi Lustre)

DMC-699 & KRE-009HL (DMC-christmas green blended with -Emerald Hi Lustre) (DMC-christmas red - dk blended with -Ruby)

**Backstitch Lines:** 

----- KR8-003 Red

Use two strands of Kreinik Blending Filament for the backstitched stars.

All blending filament is optional.

**Note:** Arrows on the top and side of the pattern indicate the center.

Gray areas on patterns with more than one page indicate overlap area. Do not stitch the gray area.