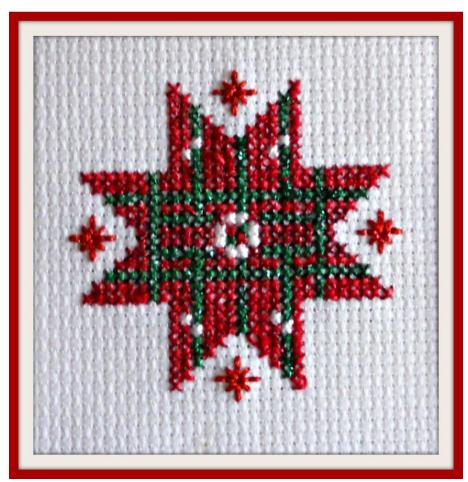

### Little Christmas Star

### Pattern Packet SL404

Finished Size: 1.75" x 1.75" (4.4cm x 4.4cm) 28 x 28 stitches

©2016 Anne Cole All Rights Reserved

www.acneedlework.com

### **Pattern Information**

Page Orientation: Landscape

Finished Design: 28 x 28 stitches; 1.75" x 1.75"; 4.4cm x 4.4cm

Fabric: 16 count Aida (Charles Craft, Inc.)

Thread: DMC 6-Strand Cotton Floss, Kreinik (KRE) Blending Filament - Use 1 strand DMC and 1 strand blending filament for blended entries