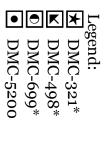

# Floss Colors and Symbols:

★ DMC 321\* christmas red ★ DMC 498\* christmas red - dk

DMC 699\* christmas green DMC 5200 snow white

(\*) Blended Entries:

DMC-321 & KRE-003HL DMC-498 & KRE-061

)3HL (DMC-christmas red blended with -Red Hi Lustre)

DMC-699 & KRE-009HL (DMC-christmas green blended with -Emerald Hi Lustre) (DMC-christmas red - dk blended with -Ruby)

**Backstitch Lines:** 

----- KR8-003 Red

Use two strands of Kreinik Blending Filament for the backstitched stars.