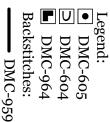

## Four Patch in Pink and Turquoise

| Backstitch Lines:<br>DMC-959 seagreen - md | Floss Colors and Symbols:<br>● DMC 605 cranberry - vy lt ⊃ DMC 4180 varigated floss pink ► DMC 964 seagreen - lt | <ul> <li>Pattern Information</li> <li>Page Orientation: Landscape</li> <li>Finished Design: 40 x 40 stitches; 2.50" x 2.50"; 6.35cm x 6.35cm</li> <li>Fabric: 16 count Aida, Ivory (M.C.G. Textiles)</li> <li>Thread: DMC 6-Strand Cotton Floss - Use 2 strands of floss for each cross stitch entry. Use 2 strands of floss for all backstitching.</li> <li>Use 2 strands of floss for Algerian stitch.</li> <li>Note: Arrows on pattern indicate the center. Gray area on patterns with more than one page indicates pattern overlap. Do not stitch.</li> </ul> |  |
|--------------------------------------------|------------------------------------------------------------------------------------------------------------------|-------------------------------------------------------------------------------------------------------------------------------------------------------------------------------------------------------------------------------------------------------------------------------------------------------------------------------------------------------------------------------------------------------------------------------------------------------------------------------------------------------------------------------------------------------------------|--|
| P                                          |                                                                                                                  | *                                                                                                                                                                                                                                                                                                                                                                                                                                                                                                                                                                 |  |