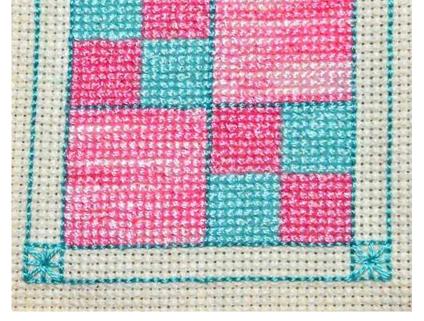

## Four Patch in Pink and Turquoise

## Pattern Packet QB 310

Finished Size: 2.50" x 2.50" (6.35cm x 6.35cm); 40 x 40 stitches

> © 2014 Anne Cole All Rights Reserved

www.acneedlework.com