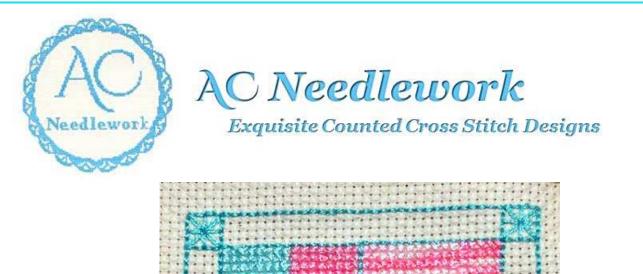

## Four Patch in Pink and Turquoise

## Pattern Packet QB 310

Finished Size: 2.50" x 2.50" (6.35cm x 6.35cm); 40 x 40 stitches

> © 2014 Anne Cole All Rights Reserved

www.acneedlework.com