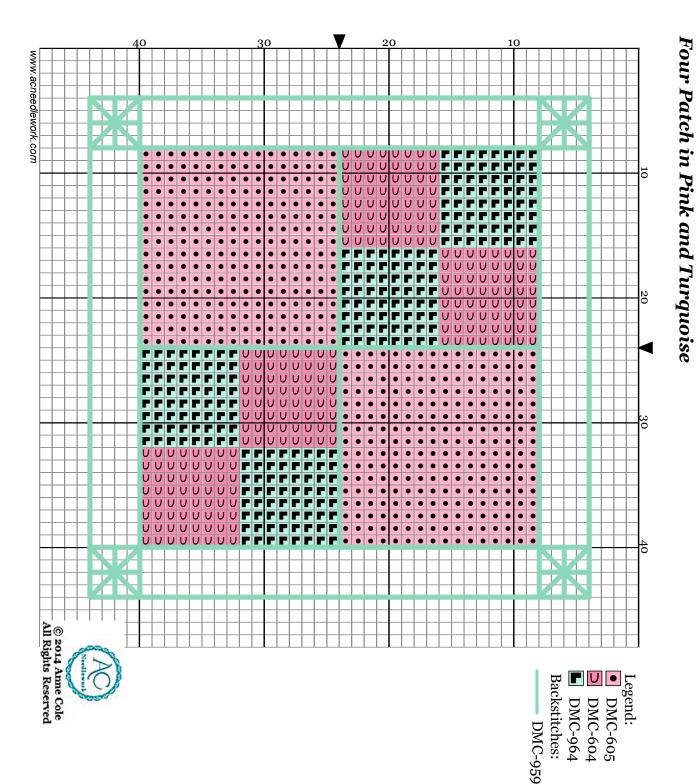

## Four Patch in Pink and Turquoise

| Backstitch Lines:<br>DMC-959 seagreen - md | Floss Colors and Symbols:<br>● DMC 605 cranberry - vy lt ⊃ DMC 4180 varigated floss pink ► DMC 964 seagreen - lt | <ul> <li>Pattern Information</li> <li>Page Orientation: Landscape</li> <li>Finished Design: 40 x 40 stitches; 2.50" x 2.50"; 6.35cm x 6.35cm</li> <li>Fabric: 16 count Aida, Ivory (M.C.G. Textiles)</li> <li>Thread: DMC 6-Strand Cotton Floss - Use 2 strands of floss for each cross stitch entry. Use 2 strands of floss for all backstitching.</li> <li>Use 2 strands of floss for Algerian stitch.</li> <li>Note: Arrows on pattern indicate the center. Gray area on patterns with more than one page indicates pattern overlap. Do not stitch.</li> </ul> |  |
|--------------------------------------------|------------------------------------------------------------------------------------------------------------------|-------------------------------------------------------------------------------------------------------------------------------------------------------------------------------------------------------------------------------------------------------------------------------------------------------------------------------------------------------------------------------------------------------------------------------------------------------------------------------------------------------------------------------------------------------------------|--|
| P                                          |                                                                                                                  | *                                                                                                                                                                                                                                                                                                                                                                                                                                                                                                                                                                 |  |