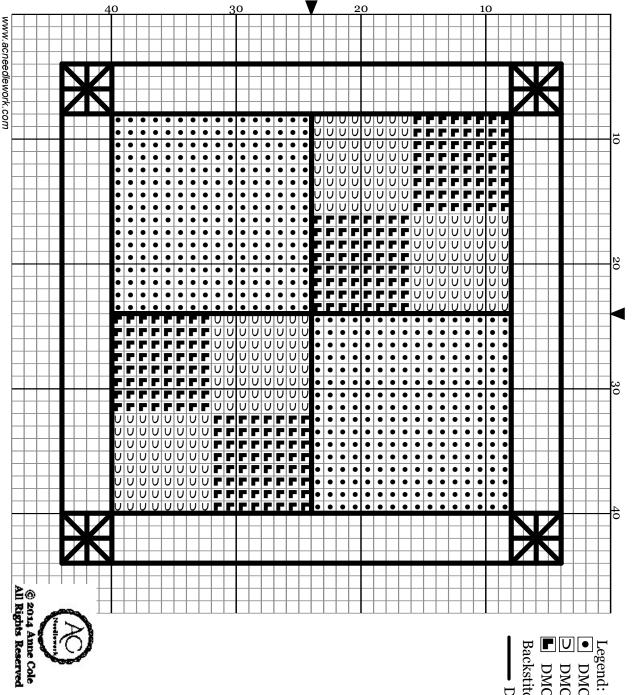

## Pattern Packet QB 310

Finished Size: 2.50" x 2.50" (6.35cm x 6.35cm); 40 x 40 stitches

> © 2014 Anne Cole All Rights Reserved

www.acneedlework.com

## Four Patch in Pink and Turquoise

| Backstitch Lines:<br>DMC-959 seagreen - md | Floss Colors and Symbols:<br>● DMC 605 cranberry - vy lt ⊃ DMC 4180 varigated floss pink ► DMC 964 seagreen - lt | <ul> <li>Pattern Information</li> <li>Page Orientation: Landscape</li> <li>Finished Design: 40 x 40 stitches; 2.50" x 2.50"; 6.35cm x 6.35cm</li> <li>Fabric: 16 count Aida, Ivory (M.C.G. Textiles)</li> <li>Thread: DMC 6-Strand Cotton Floss - Use 2 strands of floss for each cross stitch entry. Use 2 strands of floss for all backstitching.</li> <li>Use 2 strands of floss for Algerian stitch.</li> <li>Note: Arrows on pattern indicate the center. Gray area on patterns with more than one page indicates pattern overlap. Do not stitch.</li> </ul> |  |
|--------------------------------------------|------------------------------------------------------------------------------------------------------------------|-------------------------------------------------------------------------------------------------------------------------------------------------------------------------------------------------------------------------------------------------------------------------------------------------------------------------------------------------------------------------------------------------------------------------------------------------------------------------------------------------------------------------------------------------------------------|--|
| P                                          |                                                                                                                  | *                                                                                                                                                                                                                                                                                                                                                                                                                                                                                                                                                                 |  |